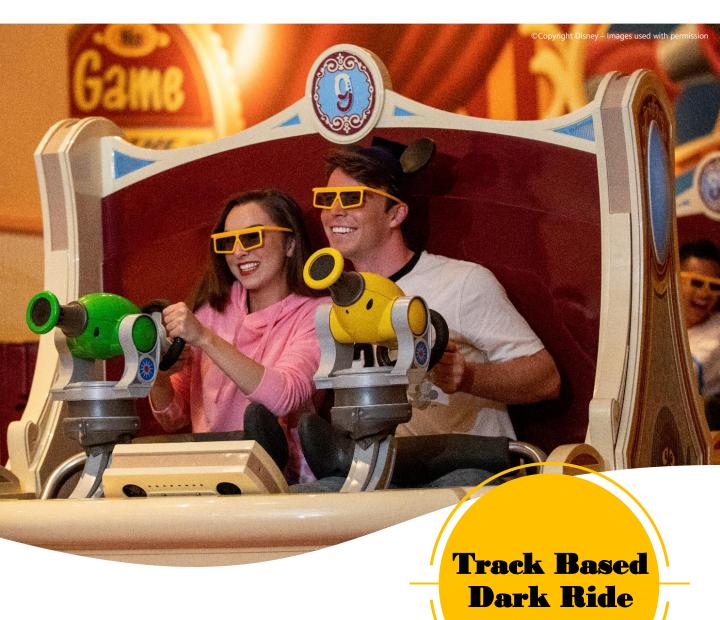

## **Track Based Dark Ride**

Sansei's Track Based Dark Ride consists of multiple number of individual, non-connected vehicles. The vehicles are guided along the ride track by a special vehicle mounted bogie assembly. Theming of the vehicle can be customized in many different ways. Onboard audio, lighting and interactive systems can be incorporated in the vehicles. With the small turning radius of 1.3 m, this ride can be easily fit in any location, including existing building.