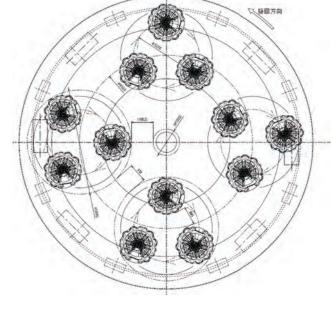

## Tea Cup

On this fun interactive ride, riders can rotate the manual wheel in front of them to spin the cabin by themselves while the table floors turn round at different speed. Any group of family or friends can be seated together to share the excitement, as it can accommodate different generations from little kids to elders.

🗸 Diameter : 13 m

Capacity : 48 persons

Ride Cycle: 3 min

Small Table Rotation Speed: 8 rpm

Large Table Rotation Speed: 4 rpm

▼ THC : 960 pph