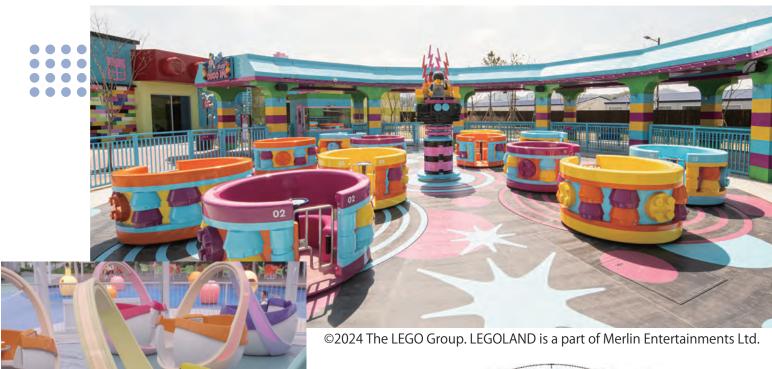

## Tea Cup

On this fun interactive ride, riders can rotate the manual wheel in front of them to spin the cabin by themselves while the table floors turn round at different speed. Any group of family or friends can be seated together to share the excitement, as it can accommodate different generations from little kids to elders.

🗸 Diameter : 13 m

Capacity : 48 persons

Ride Cycle: 3 min

Small Table Rotation Speed: 8 rpm

Large Table Rotation Speed: 4 rpm

▼ THC : 960 pph