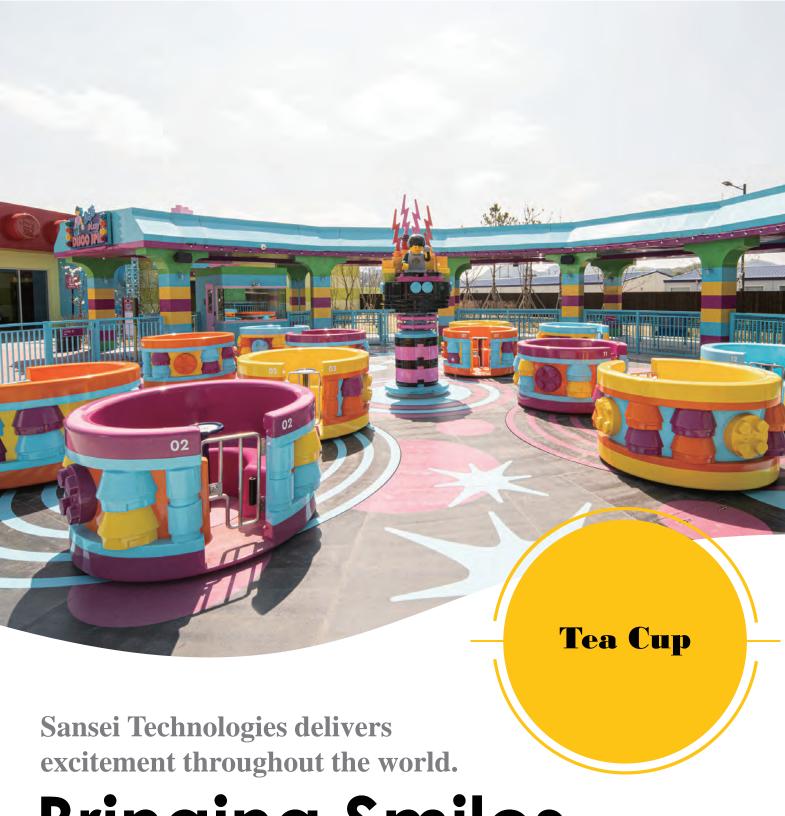

## Tea Cup

On this fun interactive ride, riders can rotate the manual wheel in front of them to spin the cabin by themselves while the table floors turn round at different speed. Any group of family or friends can be seated together to share the excitement, as it can accommodate different generations from little kids to elders.

🗸 Diameter : 13 m

Capacity : 48 persons

Ride Cycle: 3 min

Small Table Rotation Speed: 8 rpm

Large Table Rotation Speed: 4 rpm

▼ THC : 960 pph