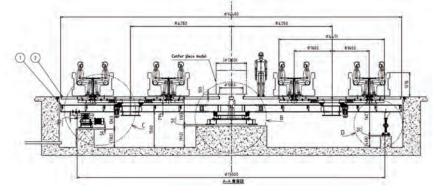

## Tea Cup

On this fun interactive ride, riders can rotate the manual wheel in front of them to spin the cabin by themselves while the table floors turn round at different speed. Any group of family or friends can be seated together to share the excitement, as it can accommodate different generations from little kids to elders.

🗸 Diameter : 13 m

Capacity : 48 persons

Ride Cycle: 3 min

Small Table Rotation Speed: 8 rpm

Large Table Rotation Speed: 4 rpm

▼ THC : 960 pph