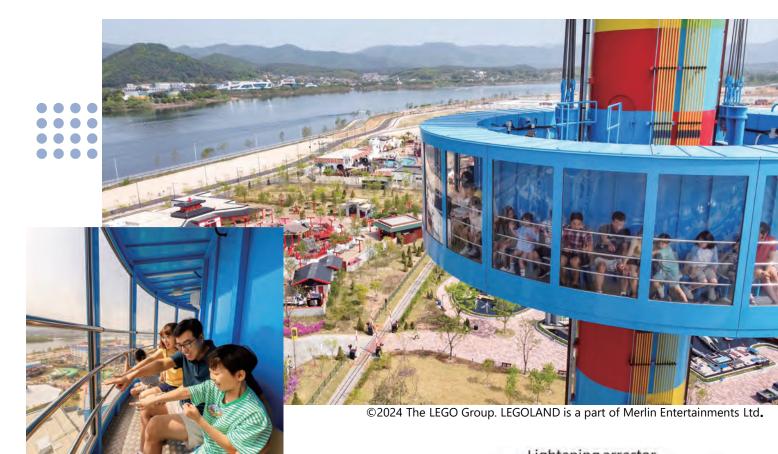

## **Observation Tower**

Observation Tower of Sansei Technologies is a unique tower-type ride in which the passengers can travel safely and comfortably from the ground level in the slowly rotating cabin to the top where they would find a spectacular view of the park and surrounding area. Cabin rotates slowly as it goes up to the top position. Passengers enjoy seeing landscape of the park and cities.