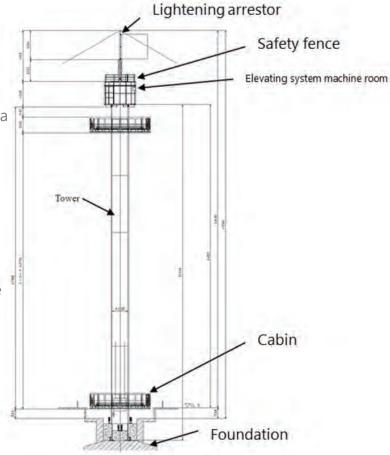

## **Observation Tower**

Observation Tower of Sansei Technologies is a unique tower-type ride in which the passengers can travel safely and comfortably from the ground level in the slowly rotating cabin to the top where they would find a spectacular view of the park and surrounding area. Cabin rotates slowly as it goes up to the top position. Passengers enjoy seeing landscape of the park and cities.

🗸 Height : 45-150 m

🗸 Capacity : 40-150 persons 🗸 Ride Cycle : 3-10 min

Lifting Speed: 30-45 m/min
THC: 400-900 pph