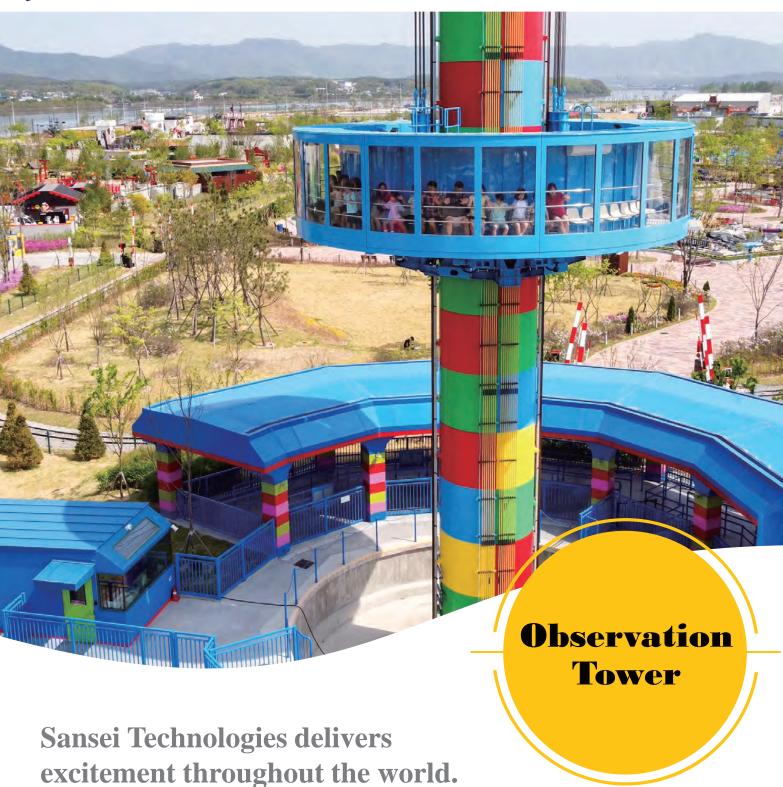

## **Observation Tower**

Observation Tower of Sansei Technologies is a unique tower-type ride in which the passengers can travel safely and comfortably from the ground level in the slowly rotating cabin to the top where they would find a spectacular view of the park and surrounding area. Cabin rotates slowly as it goes up to the top position. Passengers enjoy seeing landscape of the park and cities.

🗸 Height : 45-150 m

🗸 Capacity : 40-150 persons 🗸 Ride Cycle : 3-10 min

Lifting Speed: 30-45 m/min
THC: 400-900 pph