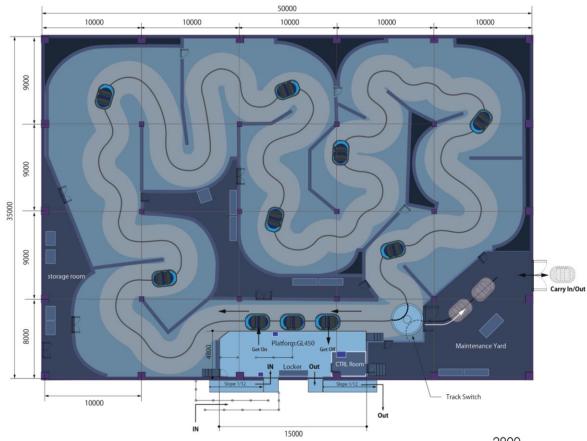

## **Track Based Dark Ride**

Sansei's Track Based Dark Ride consists of multiple number of individual, non-connected vehicles. The vehicles are guided along the ride track by a special vehicle mounted bogie assembly. Theming of the vehicle can be customized in many different ways. Onboard audio, lighting and interactive systems can be incorporated in the vehicles. With the small turning radius of 1.3 m, this ride can be easily fit in any location, including existing building.

Capacity 2-8 persons

Vehicles 4-10 vehicles

Speed 0.9-1.8 m/s

▼ THC 480-1500 pph

Ride Cycle 3-7 min