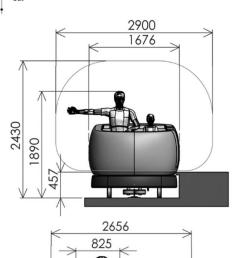

## **Track Based Dark Ride**

Sansei's Track Based Dark Ride consists of multiple number of individual, non-connected vehicles. The vehicles are guided along the ride track by a special vehicle mounted bogie assembly. Theming of the vehicle can be customized in many different ways. Onboard audio, lighting and interactive systems can be incorporated in the vehicles. With the small turning radius of 1.3 m, this ride can be easily fit in any location, including existing building.

Capacity 2-8 persons

Vehicles 4-10 vehicles

Speed 0.9-1.8 m/s

▼ THC 480-1500 pph

Ride Cycle 3-7 min