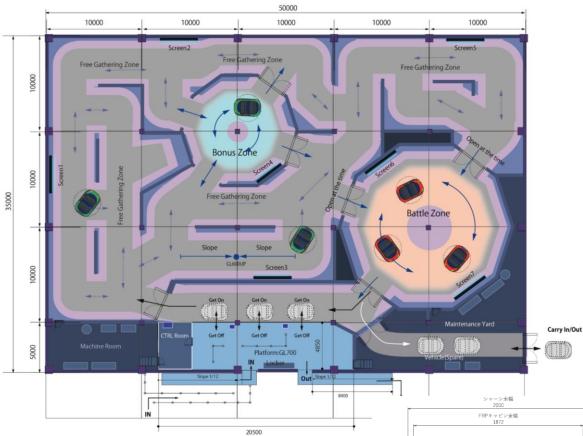

## Trackless Dark Ride

Sansei's Trackless Dark Ride consists of multiple number of individual, non-connected vehicles. The vehicles are able to move freely based on preset ride program and layout, which can be changed upon customers' request. Theming of the vehicle and layout can be customized in many different ways. Onboard audio, lighting and interactive systems can be incorporated in the vehicles.

| Vehicles | •      | 4-10 vehicles |
|----------|--------|---------------|
| Capacity | 0<br>0 | 4-8 persons   |
| Speed    | •      | 0.6-1.3 m/s   |

Ride Cycle : 3-5 min