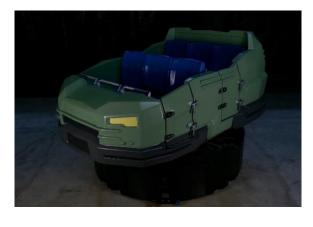

The Trackless Dark Ride is a ride system that individual vehicle can be driven independently using a preset performance program and course layout/run route. The performance program and course layout are customizable according to requests from the customer. It can also be equipped with other onboard devices including audio, lighting, and interactive system such as shooting game. The vehicle features high mobility of 1m rotation radius, allowing the ride to run any course that fits into the given footprint, regardless of whether the building is existing or new.

## •Example specification

| Total course length | 140 (m)                      |
|---------------------|------------------------------|
| Seat capacity       | $4{\sim}8$ persons           |
| Vehicle quantity    | $4{\sim}10$ vehicles         |
| Speed               | 0.6~1.3 (m/sec)              |
| Ride cycle          | $3{\sim}5$ minutes           |
| Availability        | 480 $\sim$ 960 (person/hour) |