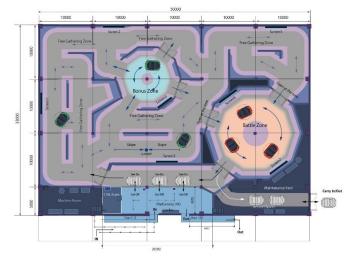

The Trackless Dark Ride is a ride system that individual vehicle can be driven independently using a preset performance program and course layout/run route. The performance program and course layout are customizable according to requests from the customer. It can also be equipped with other onboard devices including audio, lighting, and interactive system such as shooting game. The vehicle features high mobility of 1m rotation radius, allowing the ride to run any course that fits into the given footprint, regardless of whether the building is existing or new.

## •Example specification

| Total course length | 140 (m)                      |
|---------------------|------------------------------|
| Seat capacity       | $4{\sim}8$ persons           |
| Vehicle quantity    | $4{\sim}10$ vehicles         |
| Speed               | 0.6~1.3 (m/sec)              |
| Ride cycle          | $3{\sim}5$ minutes           |
| Availability        | 480 $\sim$ 960 (person/hour) |