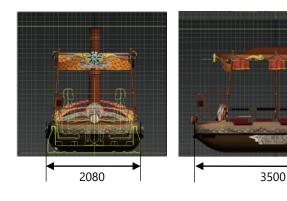

- Flume Length 280-400 m
- Capacity 6-20 persons
- THC 250-800 pph
- Ride Cycle 10-15 min