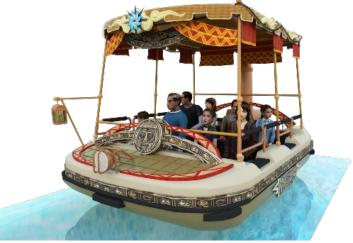

## **Boat Ride**

Be it jungles or toy world, the adventure boat can cruise through any scenes created along the course. You can create a ride that slowly floats along in a landscaped area, or you can enjoy a themed story that can only be experienced from the boat. The layout of the water channel can be completely customized to meet your requirements.

- Flume Length 280-400 m
- Capacity 6-20 persons
- THC 250-800 pph
- Ride Cycle 10-15 min