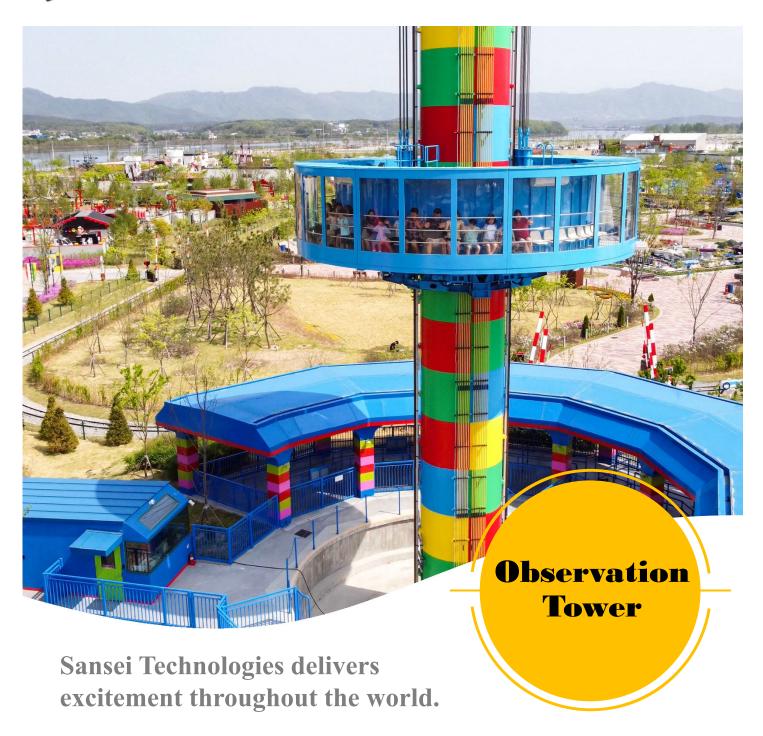

## **Observation Tower**

Observation Tower of Sansei Technologies is a unique tower-type ride in which the passengers can travel safely and comfortably from the ground level in the slowly rotating cabin to the top where they would find a spectacular view of the park and surrounding area. Cabin rotates slowly as it goes up to the top position. Passengers enjoy seeing landscape of the park and cities.

✓ Height 45-150 m

Capacity 40-150 persons

Lifting Speed 30-45 m/min

Ride Cycle 3-10 min

✓ THC 400-900 pph