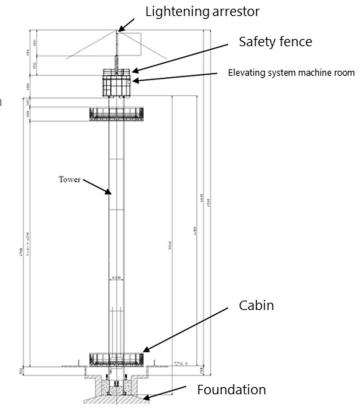

## **Observation Tower**

Observation Tower of Sansei Technologies is a unique tower-type ride in which the passengers can travel safely and comfortably from the ground level in the slowly rotating cabin to the top where they would find a spectacular view of the park and surrounding area. Cabin rotates slowly as it goes up to the top position. Passengers enjoy seeing landscape of the park and cities.

✓ Height 45-150 m

Capacity 40-150 persons

Lifting Speed 30-45 m/min

Ride Cycle 3-10 min

✓ THC 400-900 pph