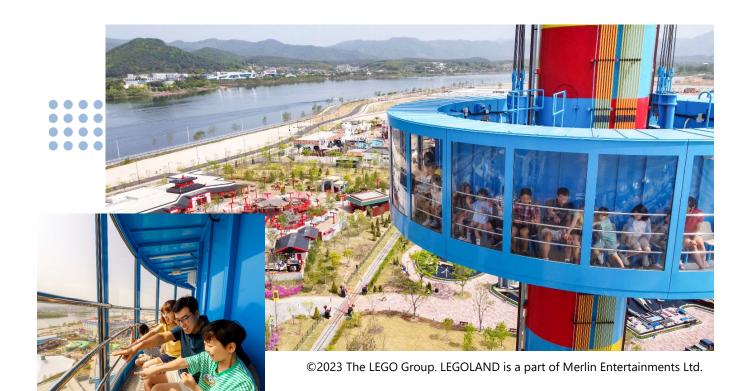

## **Observation Tower**

Observation Tower of Sansei Technologies is a unique tower-type ride in which the passengers can travel safely and comfortably from the ground level in the slowly rotating cabin to the top where they would find a spectacular view of the park and surrounding area. Cabin rotates slowly as it goes up to the top position. Passengers enjoy seeing landscape of the park and cities.